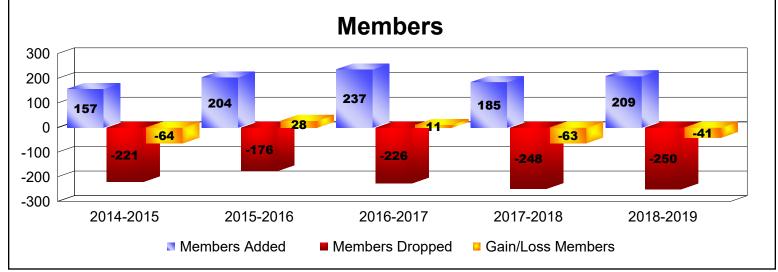

District 2 T2

As of June 2019 Cumulative

| Year      | New<br>Clubs | Dropped<br>Clubs | Gain/<br>Loss<br>Clubs | New<br>Members | Charter<br>Members | Reinstate<br>Members | Transfer<br>Members | Total<br>Member<br>Added | Total<br>Members<br>Dropped | Gain/<br>Loss<br>Members |
|-----------|--------------|------------------|------------------------|----------------|--------------------|----------------------|---------------------|--------------------------|-----------------------------|--------------------------|
| 2014-2015 | 0            | -3               | -3                     | 129            | 0                  | 25                   | 3                   | 157                      | -221                        | -64                      |
| 2015-2016 | 1            | -3               | -2                     | 170            | 22                 | 3                    | 9                   | 204                      | -176                        | 28                       |
| 2016-2017 | 3            | -2               | 1                      | 142            | 78                 | 6                    | 11                  | 237                      | -226                        | 11                       |
| 2017-2018 | 1            | -3               | -2                     | 147            | 27                 | 4                    | 7                   | 185                      | -248                        | -63                      |
| 2018-2019 | 2            | -1               | 1                      | 143            | 54                 | 1                    | 11                  | 209                      | -250                        | -41                      |
| Average   | 1            | -2               | -1                     | 146            | 36                 | 8                    | 8                   | 198                      | -224                        | -26                      |