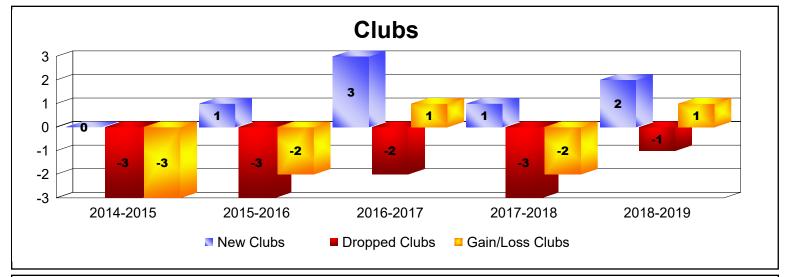

District 2 T2

As of June 2019 Cumulative

| Year      | New<br>Clubs | Dropped<br>Clubs | Gain/<br>Loss<br>Clubs | New<br>Members | Charter<br>Members | Reinstate<br>Members | Transfer<br>Members | Total<br>Member<br>Added | Total<br>Members<br>Dropped | Gain/<br>Loss<br>Members |
|-----------|--------------|------------------|------------------------|----------------|--------------------|----------------------|---------------------|--------------------------|-----------------------------|--------------------------|
| 2014-2015 | 0            | -3               | -3                     | 129            | 0                  | 25                   | 3                   | 157                      | -221                        | -64                      |
| 2015-2016 | 1            | -3               | -2                     | 170            | 22                 | 3                    | 9                   | 204                      | -176                        | 28                       |
| 2016-2017 | 3            | -2               | 1                      | 142            | 78                 | 6                    | 11                  | 237                      | -226                        | 11                       |
| 2017-2018 | 1            | -3               | -2                     | 147            | 27                 | 4                    | 7                   | 185                      | -248                        | -63                      |
| 2018-2019 | 2            | -1               | 1                      | 143            | 54                 | 1                    | 11                  | 209                      | -250                        | -41                      |
| Average   | 1            | -2               | -1                     | 146            | 36                 | 8                    | 8                   | 198                      | -224                        | -26                      |